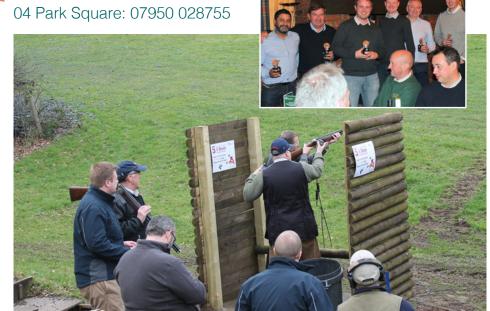

# **Thorncliffe**

**Briggs & Forrester** 

On 12 March 2015 Briggs & Forrester Northern region held our first annual clay pigeon shoot. Clients and consultants were invited to spend the day shooting clays with our Chairman, directors and senior management team to establish and grow relationships within the industry.

At the event we held a raffle to raise money for Breast Cancer Care. The raffle which had a generous selection of prizes donated from our supply chain raised £1,025 for the charity.

.....