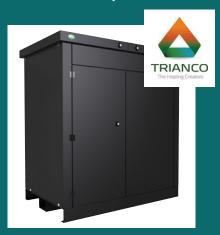

# New Greenflame Biomass system supports Trianco Factory

The latest biomass heating system from Trianco has previewed right outside its manufacturing facility at Thorncliffe Park.

Newly installed outside the premises at Trianco and now supplying ample heating and hot water to the offices and factory, ECO External is the ideal biomass system for those who require optimum space. It is designed to work efficiently and effectively outside of a property with efficiencies exceeding 91%.

ECO externals range in outputs from 10kW – 60kW and feature the latest innovations in biomass technology including the new 'Igneo Slim' controller and remote monitoring service allowing the homeowner to monitor and control their heating system in a similar way to a gas or oil boiler. Other features include Lambda control to ensure optimum efficiency and two large hopper store capacity options to save on re-filling time.

Finished in a tough Black Graphite weatherproof casing, ECO is supplied finished complete with a comprehensive ECO system flue kit to assist a smooth and easy install.

Greenflame ECO boilers are fully approved and applicable for the government, Renewable Heat Incentive. (RHI).