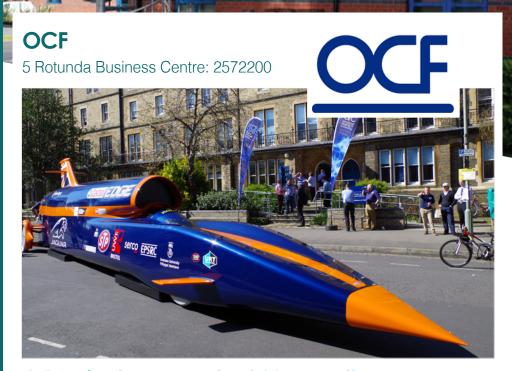

# OCF wins two awards at 2015 Northern Technology Awards

We are delighted to be recognised as one of the fastest growing technology companies in the North, scooping two awards at the 2015 Northern Technology Awards, in the categories of Fastest Growing Company and Fastest Growing Larger Company.

One of our recent computing installations at the University of Oxford was completed in April. The system is supporting research across all four Divisions at the University; Mathematical Physical and Life Sciences, Medical Sciences; Social Sciences and Humanities and will support a broad range of research projects across the University.

To mark the occasion, the University held a launch event to promote the computing facilities available for the researchers which included closing the road outside the e-Research Centre for the Bloodhound Supersonic Car to be parked outside (pictured). The Bloodhound SSC project is being designed to break the land speed record by travelling over 1,000 mph! This demonstrates the type of projects that use supercomputers as part of their product development as well as aims to encourage young people to become more involved in science, technology, engineering and maths subjects.